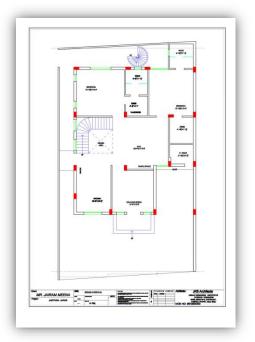

# I STAGE: (Invoice Stages 1)

- > <u>PLAN</u>
- House Enters
- Drawing Area
- Island Kitchen
- Store
- Temple Space
- Hall
- M.Bedroom
- Dressing Room
- Kids Room
- Parking
- Garden

## > FURNITURE LAYOUT

- Car Define
- Sofa set
- L.C.D.
- Kitchen hop
- Kitchen Sing
- Wash Basin
- Dining Table
- Toilet- W.c., Shower
- Crockery unit
- King Size Bed
- Side Table
- Wardrobe

**NOTE:** Above Underlined Stages Should Be Selected By The Client.