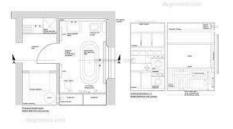

# I STAGE: (Invoice Stages 1)

- > <u>PLAN</u>
- House Enters
- Drawing Area
- Island Kitchen
- Store
- Temple Space
- Hall
- M.Bedroom
- Dressing Room
- Kids Room
- Parking
- Garden

## > FURNITURE LAYOUT

- Car Define
- Sofa set
- L.C.D.
- Kitchen hop
- Kitchen Sing
- Wash Basin
- Dining Table
- Toilet- W.c., Shower
- Crockery unit
- King Size Bed
- Side Table
- Wardrobe

**NOTE:** Above Underlined Stages Should Be Selected By The Client.