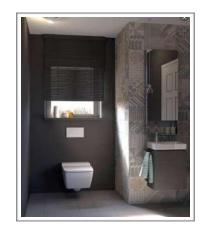

## > FURNITURE LAYOUT

- Car Define
- Sofa set
- L.C.D.
- Kitchen hop
- Kitchen Sing
- Wash Basin
- Dining Table
- Toilet- W.c., Shower
- Crockery unit
- King Size Bed
- Side Table
- Wardrobe

**NOTE:** Above Underlined Stages Should Be Selected By The Client.