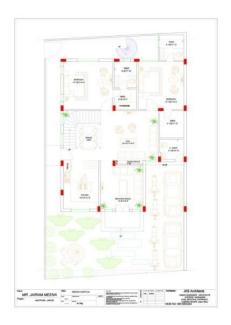

# I STAGE: (Invoice Stages 1)

- > <u>PLAN</u>
- House Enters
- Drawing Area
- Island Kitchen
- Store
- Temple Space
- Hall
- M.Bedroom
- Dressing Room
- Kids Room
- Parking
- Garden

## > FURNITURE LAYOUT

- Car Define
- Sofa set
- L.C.D.
- Kitchen hop
- Kitchen Sing
- Wash Basin
- Dining Table
- Toilet- W.c., Shower
- Crockery unit
- King Size Bed
- Side Table
- Wardrobe

**NOTE:** Above Underlined Stages Should Be Selected By The Client.