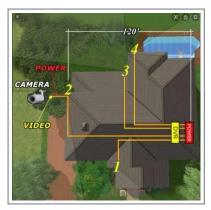

## > <u>ROOF C.C.T.V. CAMERA</u>

- Before Roof Casting CCTV Pipe Installation
- Distribution Box Location
- Type of camera

## > WALL C.C.T.V. CAMERA

- DistributionBox Instolesan
- Camera Wall height Details
- Wiring Details

# ▶ <u>WALL ELECTRICAL</u>

- Type of Switch Box Details
- Main powers points
- Wall light points show
- Wiring details